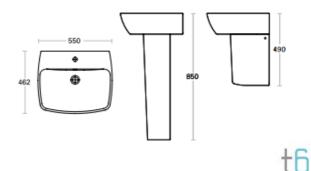

## MYHOME 55CM ITH BASIN

Suitable for wall mounting or use with full pedestal or semi pedestal

Code number: Basin: MY55BSNITHW Full Pedestal:MYPEDBSNITHW, Semi Pedestal:MYSPEDBSNITHW Technical specification Size Basin: 550 x 462 x 167 mm

Finishes: White Product type: Modern Material: Vitreous China Weight: 10.4kg Overall height: Basin and Full Pedestal: 850mm Overall height: Basin and Semi Pedestal: 490mm

Guarantee 25 years

Additional information: