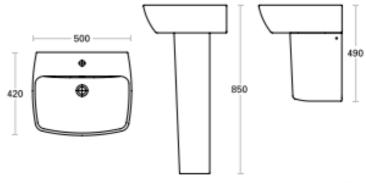

Size Basin:  $500 \times 420 \times 167 \text{ mm}$ 

Finishes: White

Product type: Modern Material: Vitreous China

Weight: 12.70kg

Overall height: Basin and Full Pedestal: 850mm Overall height: Basin and Semi Pedestal: 490mm